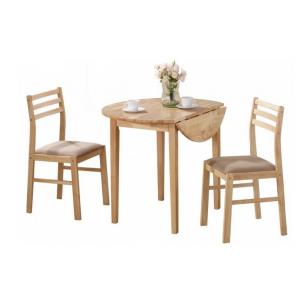

## **DESCRIPTION:**

Upgrade your dining room by giving it a touch of class with this contemporary dining set. It has a classy and elegant design that will definitely diversify your interior and remove any hint of monotony. Not to mention how obviously well-made it is. This dining set is skillfully crafted from solid wood, foam, polyester, and MDF and it's fantastic for making the place livelier. It's also highly practical besides just standing out with its looks. With this dining set, you'll get a warm and inviting piece for your living room, bedroom, or dining room. This is a set of three.

SIZE:

68" X 66.5" X 95"

**COLOR** 

Beige, Natural

**MATERIAL** 

Foam, Mdf, Polyester, Solid Wood

ITEM WEIGHT

**51.00 Pounds**