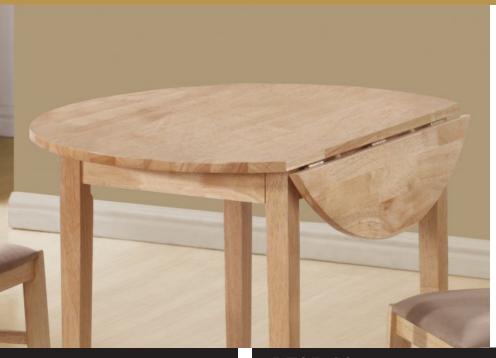

## **DESCRIPTION:**

Upgrade your dining room by giving it a touch of class with this contemporary dining set. It has a classy and elegant design that will definitely diversify your interior and remove any hint of monotony. Not to mention how obviously well-made it is. This dining set is skillfully crafted from solid wood, foam, polyester, and MDF and it's fantastic for making the place livelier. It's also highly practical besides just standing out with its looks. With this dining set, you'll get a warm and inviting piece for your living room, bedroom, or dining room. This is a set of three.

SIZE:

68" X 66.5" X 95"

**COLOR** 

Beige, Natural

**MATERIAL** 

Foam, Mdf, Polyester, Solid Wood

ITEM WEIGHT

**51.00 Pounds**